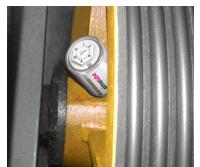

## **Diverter Pulley**

The simulube lubricator is used for lubricating the bearing of the diverter pulley. The lubricator is mounted directly on the grease point of the pulley.