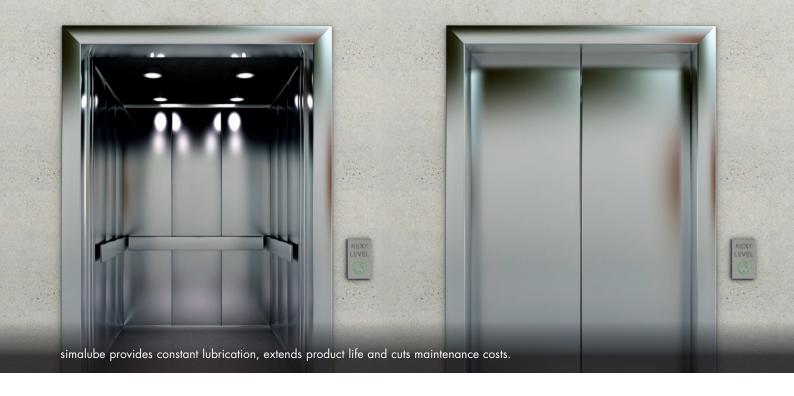

# **Elevator lubrication with simalube**

The guide rails on elevators need to be permanently lubricated in order to prevent dry friction. By dispensing precisely the right amount of lubricant, the simulube lubrication system reduces the need for maintenance and cleaning work on the elevator cabin and shaft. It is therefore also a particularly good system to use on maintenance-intensive elevators installed on the outside of buildings and on panoramic elevators.

### Benefits of the simalube lubrication system:

The easy-to-use simalube lubrication systems guarantee optimal care of elevators and escalators. These special lubrication systems are exceptionally reliable and efficient. Assembly sets are available for retrofitting elevators and escalators made by the best-known manufacturers.