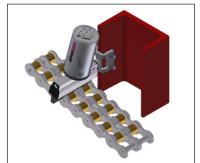

#### **Escalator chain**

The brush lubricates the chain links on both sides; the plastic rollers are only slightly dampened.