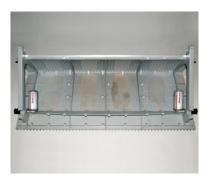

## Guide rail

The simalube lubrication system is the optimal solution for the guide rail. It protects the rail with a constant film of oil and cleans it at the same time. The simalube elevator brush set is fixed directly to the elevator roof or the guide rail shoe.

Elevator brush set for the lubrication of guide rails for widths of 5 to 16 mm and depths up to 25 mm.