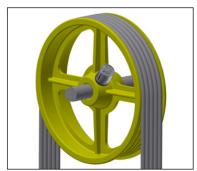

## **Diverter Pulley**

The simulube lubricator is used for lubricating the bearing of the diverter pulley. The lubricator is mounted directly on the grease point of the pulley.