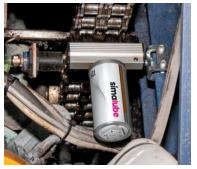

#### **Drive chain**

The simalube dispensing unit oils the chain continuously; the brush set is fixed directly to the U-profile.

#### **Escalator chain**

The brush lubricates the chain links on both sides; the plastic rollers are only slightly dampened.