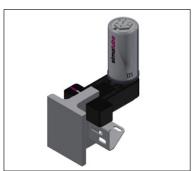

## **Diverter Pulley**

The simulube lubricator is used for lubricating the bearing of the diverter pulley. The lubricator is mounted directly on the grease point of the pulley.