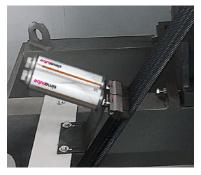

#### **Drive chain**

The simalube dispensing unit oils the chain continuously; the brush set is fixed directly to the U-profile.