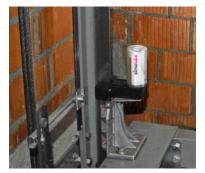

## **Diverter Pulley**

The simulube lubricator is used for lubricating the bearing of the diverter pulley. The lubricator is mounted directly on the grease point of the pulley.