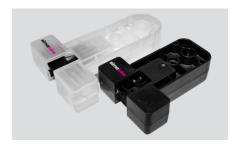

## **Escalator step guides**

The lubrication system comprises a short brush, a mounting kit and a lubricator and is suitable for use with Schindler escalators. The system is fixed directly to the step.

Elevator brush set for the lubrication of guide rails for widths of 5 to 16 mm and depths up to 25 mm.