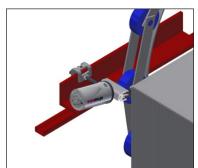

## **Diverter Pulley**

The simulube lubricator is used for lubricating the bearing of the diverter pulley. The lubricator is mounted directly on the grease point of the pulley.