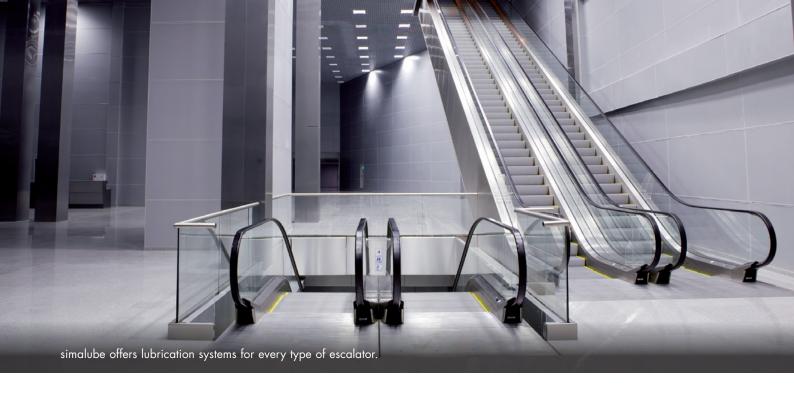

## **Escalator lubrication with simalube**

Escalators that are in permanent use often begin to squeak. To avoid this, optimal lubrication of the equipment is required. simalube lubricates drive chains, step chains and step guides automatically, continuously and economically. The simple installation process, the fully adjustable dispensing period and the pinpoint lubrication accuracy make simalube an indispensable system for escalators and moving walkways.